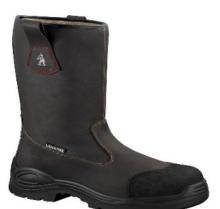

**Description** 

PPE Type: a safety footwear

**Product reference: TRANSALP S3 40-49** 

Article code:

Construction and material of outsole: Injection PU interlayer / PU outsole

**Pictures:** 

LEMAITRE 17, rue de Bitschhoffen 67350 VAL DE MODER - FRANCE TRANSALP S3 40-49 42 19/11 S3 CI SRC