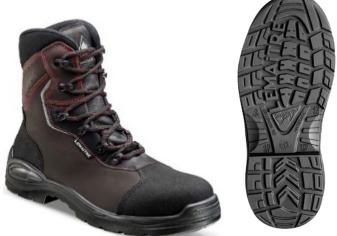

France

**Description** 

**PPE Type:** a safety footwear

**ADVENTURE S3 40-49 Product reference:** 

Article code:

Construction and material of outsole: Injection PU interlayer / PU outsole

Pictures:

LEMAITRE 17, rue de Bitschhoffen 67350 VAL DE MODER - FRANCE ADVENTURE S3 40-49 42 19/10 S3 CI SRC

EN ISO 20345: 2011 Lot: 3237154274422 / 1910343

Reference standard: **EN ISO 20345: 2011** 

Classification: I Category: S3 CI

Size range: 40-49 Slip resistance: SRC

**Toecap nature: Non Metallic** Insert nature: Metallic