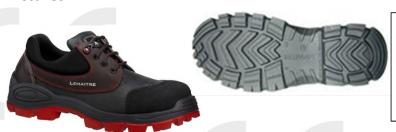

France

**Description** 

PPE Type: a safety footwear

Product reference: VERSYS S3 CI 5437602 40-49

Article code : /

Construction and material of outsole: Injection PU-PU

**Pictures:** 

LEMAITRE

17, rue de Bitschhoffen 67350 VAL DE MODER - FRANCE VERSYS S3 CI 5437602 40-49 42 19/11 S3CI SRC

EN ISO 20345 : 2011 Lot : 3237154058428 / 1911347

Reference standard: EN ISO 20345: 2011

Classification: I Category: S3 CI

Size range: 40-49 Slip resistance: SRC

Toecap nature : Non Metallic Insert nature : Non Metallic

At the date of certificate the product is in compliance with Annex XVII of REACh regulation (n° 1907/2006 and revisions)