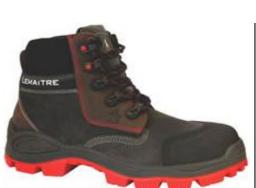

France

Description

**PPE Type:** a safety footwear

**Product reference:** VARADERO S3 CI 5437702 35-39

Article code:

Construction and material of outsole: Injection PU-PU

**Pictures:** 

LEMAITRE 17. rue de Bitschhoffen 67350 VAL DE MODER - FRANCE VARADERO S3 CI 5437702 35-39 35 19/08 S3CI SRC EN ISO 20345: 2011

Lot: 3237154059357 / 1908335

Reference standard: **EN ISO 20345: 2011** 

Classification: I Category: S3 CI

Size range: 35-39 Slip resistance: SRC

**Toecap nature: Non Metallic Insert nature: Non Metallic** 