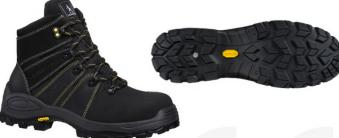

# **LEMAITRE SECURITE**

17, rue de Bitschhoffen LA WALCK 67350 VAL DE MODER France

Description **PPE Type :** 

**Product reference :** 

Article code :

a safety footwear TREK S3 NOIR 5537304 40-49

Construction and material of outsole : Injection PU NITRILE **Pictures** :

LEMAITRE 17, rue de Bitschhoffen 67350 VAL DE MODER - FRANCE TREK S3 NOIR 5537304 40-49 42 19/11 S3 CI HI HRO SRC EN ISO 20345 : 2011 Lot: 3237154063422 / 1911347

**Reference standard :** EN ISO 20345 : 2011 **Classification : I** Size range : 40-49 **Toecap nature : Non Metallic** 

Category : S3 CI HI HRO Slip resistance : SRC

**Insert nature : Non Metallic** 

At the date of certificate the product is in compliance with Annex XVII of REACh regulation (n° 1907/2006 and revisions)

Full description of the PPE, reference rules verified in the context of the EU-type examination and information given on the product are detailed in the manufacturer's technical file index 01 dated from FEBRUARY, 2020