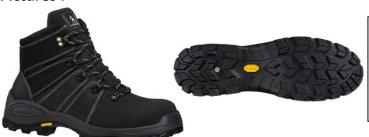

France

**Description** 

PPE Type : a safety footwear

Product reference: TREK S3 NOIR 5537304 35-39

Article code : /

Construction and material of outsole: Injection PU NITRILE

**Pictures:** 

LEMAITRE

17, rue de Bitschhoffen 67350 VAL DE MODER - FRANCE TREK S3 NOIR 5537304 35-39 35 19/11 S3 CI HI HRO SRC

EN ISO 20345 : 2011 Lot : 3237154063354 / 1911347

Reference standard: EN ISO 20345: 2011

Classification: I Category: S3 CI HI HRO

Size range: 35-39 Slip resistance: SRC

Toecap nature : Non Metallic Insert nature : Non Metallic

At the date of certificate the product is in compliance with Annex XVII of REACh regulation (n° 1907/2006 and revisions)