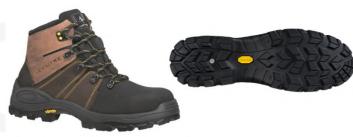

## LEMAITRE SECURITE

17, rue de Bitschhoffen LA WALCK 67350 VAL DE MODER France

Description PPE Type : Product reference : Article code :

a safety footwear TREK S3 BRUN FONCE 5537302 40-49

Construction and material of outsole : Pictures :

Injection PU NITRILE

LEMAITRE 17, rue de Bitschhoffen 67350 VAL DE MODER - FRANCE TREK S3 BRUN FONCE 5537302 40-49 42 19/11 S3 CI HI HRO WR SRC EN ISO 20345 : 2011 Lot : 3237154062425 / 1911347

Reference standard :EN ISO 20345 : 2011Classification : ICategory : S3 CI HI HRO WRSize range : 40-49Slip resistance : SRC