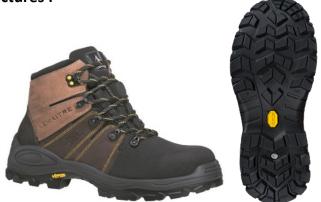

France

**Description** 

PPE Type : a safety footwear

Product reference: TREK S3 BRUN FONCE 5537302 40-49

Article code : /

Construction and material of outsole: Injection PU NITRILE

**Pictures:** 

LEMAITRE
17, rue de Bitschhoffen
67350 VAL DE MODER - FRANCE
TREK S3 BRUN FONCE 5537302 40-49 42 19/11
S3 CI HI HRO SRC

EN ISO 20345 : 2011 Lot : 3237154062425 / 1911347

Reference standard: EN ISO 20345: 2011

Classification: I Category: S3 CI HI HRO WR

Size range: 40-49 Slip resistance: SRC

At the date of certificate the product is in compliance with Annex XVII of REACh regulation (n° 1907/2006 and revisions)