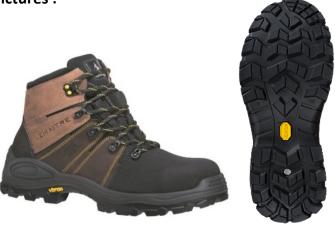

France

Description

PPE Type: a safety footwear

TREK S3 BRUN FONCE 5537302 35-39 Product reference:

Article code:

**Construction and material of outsole: Injection PU NITRILE** 

**Pictures:** 

**LEMAITRE** 17, rue de Bitschhoffen 67350 VAL DE MODER - FRANCE TREK S3 BRUN FONCE 5537302 35-39 35 19/11 S3 CI HI HRO WR SRC EN ISO 20345: 2011

Lot: 3237154062357 / 1911347

Reference standard: **EN ISO 20345: 2011** 

Classification: I Category: S3 CI HI HRO WR

Size range: 35-39 Slip resistance: SRC

**Toecap nature: Non Metallic** Insert nature: Non Metallic