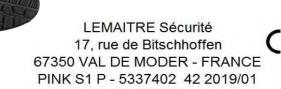

France

**Description** 

PPE Type: a safety footwear

Product reference: PINK S1 P - 5337402

Article code : -

Construction and material of outsole: Injection PU-PU

**Pictures:** 

S1 P SRC Lot: 3237154054376 / 1901402 EN ISO 20345 : 2011

Reference standard: EN ISO 20345: 2011

Classification: I Category: S1 P

Size range: 35-42 Slip resistance: SRC

Toecap nature: Non Metallic Insert nature: Non Metallic

At the date of certificate the product is in compliance with Annex XVII of REACh regulation (n° 1907/2006 and revisions)